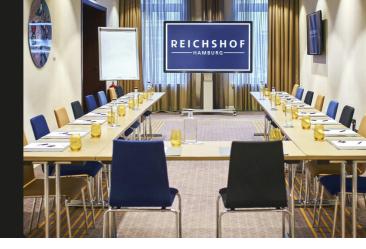

## MEETINGS & EVENTS

The Reichshof Hamburg offers 5 conference rooms and 4 smaller breakout rooms. All rooms are air-conditioned, featuring the latest technology and free Wi-fi. During breaks, guests can enjoy excellent cuisine from Stadt Restaurant.

#### MEETING ROOM DETAILS

| Meeting room | Space<br>in m | Size<br>in sqm | Height in m | Daylight | Theatre | Classroom | Round table | U-shape | Boardroom | Cabaret |
|--------------|---------------|----------------|-------------|----------|---------|-----------|-------------|---------|-----------|---------|
| Anton        | 3,87 x 3,75   | 14,51          | 2,65        | no       |         |           |             |         | 6         |         |
| Emil         | 4,00 x 7,26   | 29,04          | 2,65        | no       |         |           |             |         | 12        |         |
| Langer       | 3,90 x 3,80   | 14,82          | 2,65        | no       |         |           |             |         | 6         |         |
| Martha       | 8,60 x 9,10   | 78,26          | 2,65        | indirect | 40      | 18        | 36          | 20      | 20        |         |
| Ballin       | 16,80 x 5,98  | 100,46         | 2,65        | yes      | 80      | 54        | 48          | 30      | 32        | 36      |
| Mandix       | 8,75 x 6,45   | 50,83          | 2,65        | yes      | 38      | 18        |             | 16      | 18        |         |
| Heidi Kabel  | 5,80 x 4,55   | 26,39          | 3.00        | yes      | 24      | 12        |             | 12      | 12        |         |
| Lange Reihe  | 4,20 x 12,20  | 53,12          | 3.00        | yes      | 30      | 16        | 24          | 18      | 20        | 24      |
| Hans Albers  | 15,30 x 11,00 | 168,30         | 3,20        | yes      | 160     | 100       | 80          |         |           | 60      |