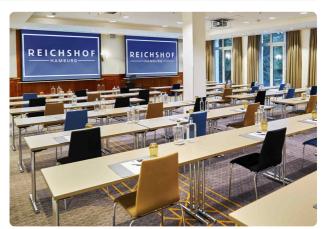

## MEETINGS & EVENTS

The Reichshof Hamburg offers 5 conference rooms and 4 smaller breakout rooms. All rooms are air-conditioned, featuring the latest technology and free Wi-fi. During breaks, guests can enjoy excellent cuisine from Stadt Restaurant.

#### MEETING ROOM DETAILS

| Meeting room | Space<br>in m | Size<br>in sqm | Height in m | Daylight | Theatre | Classroom | Round table | U-shape | Boardroom | Cabaret |
|--------------|---------------|----------------|-------------|----------|---------|-----------|-------------|---------|-----------|---------|
| Anton        | 3,87 x 3,75   | 14,51          | 2,65        | no       |         |           |             |         | 6         |         |
| Emil         | 4,00 x 7,26   | 29,04          | 2,65        | no       |         |           |             |         | 12        |         |
| Langer       | 3,90 x 3,80   | 14,82          | 2,65        | no       |         |           |             |         | 6         |         |
| Martha       | 8,60 x 9,10   | 78,26          | 2,65        | indirect | 40      | 18        | 36          | 20      | 20        |         |
| Ballin       | 16,80 x 5,98  | 100,46         | 2,65        | yes      | 80      | 54        | 48          | 30      | 32        | 36      |
| Mandix       | 8,75 x 6,45   | 50,83          | 2,65        | yes      | 38      | 18        |             | 16      | 18        |         |
| Heidi Kabel  | 5,80 x 4,55   | 26,39          | 3.00        | yes      | 24      | 12        |             | 12      | 12        |         |
| Lange Reihe  | 4,20 x 12,20  | 53,12          | 3.00        | yes      | 30      | 16        | 24          | 18      | 20        | 24      |
| Hans Albers  | 15,30 x 11,00 | 168,30         | 3,20        | yes      | 160     | 100       | 80          |         |           | 60      |